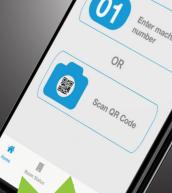

6. On the app, enter machine # or scan QR code on reader and pay for cycle

7. Press start on the machine!

Download the app AND add funds
TO RECEIVE A FREE WASH AND DRY!

Once you are ready, using your Coinamatic CP mobile app, enter the machine number you wish to use. This is the number displayed on the card reader i.e. 21.

A pop up message will display the vend price and machine number. Tap OK on the app. You will see a processing message. Press the machine start button. The funds will be deducted from your mobile account balance.