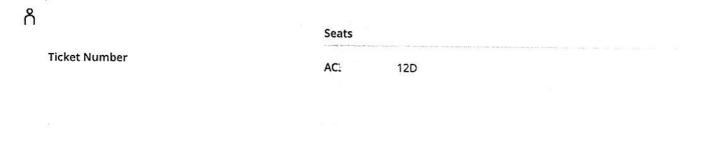

# Passengers

0

|               | Seats |     |  |
|---------------|-------|-----|--|
| Ticket Number | AC2   | 12D |  |
|               | AC2   | 14D |  |