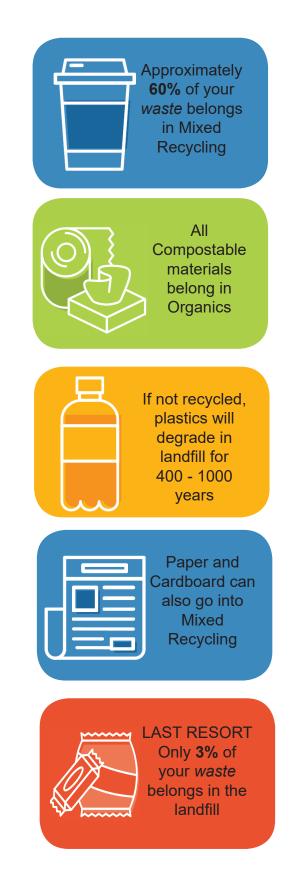

#### **Mixed Recycle**

Coffee Cups + Lids (Tims / Starbucks) Glassware Metals Paper Products TakeOut Containers (Plastics & Waxy Paper)

#### Organics

All Food Waste Coffee Cups (Good Earth / Dana Foods / Green Cup) Paper Towels / Tissue / Napkins TakeOut Clams (raw cardboard) Wooden Stir Sticks / Chopsticks

#### Paper / Cardboard

Cardboard & flattened paperboard Paper (newsprint / magazines, office paper and other paper products)

### Landfill

Cellophane (Chocolate Bar Wrappers / Chip Bags) Gum Plastic Cutlery (without Triangle) Plastic Straws Styrofoam