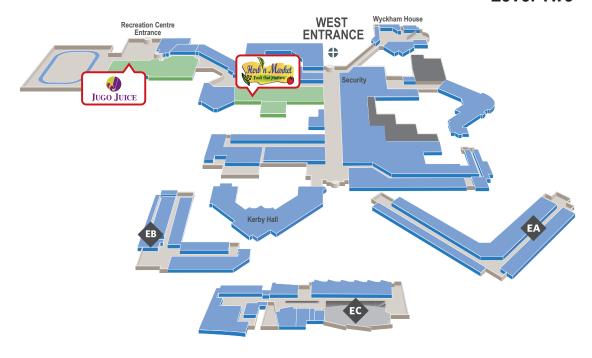

#### **Level Two**

### Main Building: Herb'n Market

Breakfast, burgers, pizza, sandwiches, sushi, soup/salad, Tim Hortons Express

Monday to Friday: 7 a.m. – 2 p.m. Saturday & Sunday: Closed

# **Recreation: Jugo Juice**

Monday to Thursday: 8 a.m. – 8 p.m. Friday & Saturday: 8 a.m. – 4 p.m. Sunday: 10:30 a.m. to 2 p.m.