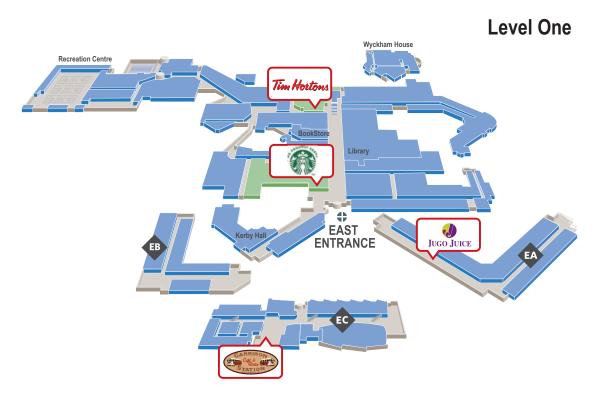

### **Main Building: Starbucks**

Monday to Thursday: 7:30 a.m. – 8 p.m. Friday: 7:30 a.m. - 3:30 p.m. Saturday: 8 a.m. – 2 p.m. | Sunday: Closed

# **Main Building: Tim Hortons**

Monday to Thursday: 7 a.m. – 9 p.m. Friday: 7 a.m. – 6 p.m. Saturday & Sunday: 8 a.m. – 6 p.m.

#### **EA:** Jugo Juice

Monday to Thursday: 8 a.m. – 6 p.m. Friday: 8 a.m. – 4 p.m. Saturday: 8 a.m. – 2 p.m. | Sunday: Closed

#### **EC-RMCCL: Garrison Station**

Hot food, coffee, soup/sandwiches, sushi

Monday to Friday: 7:30 a.m. – 3 p.m. Saturday & Sunday: Closed