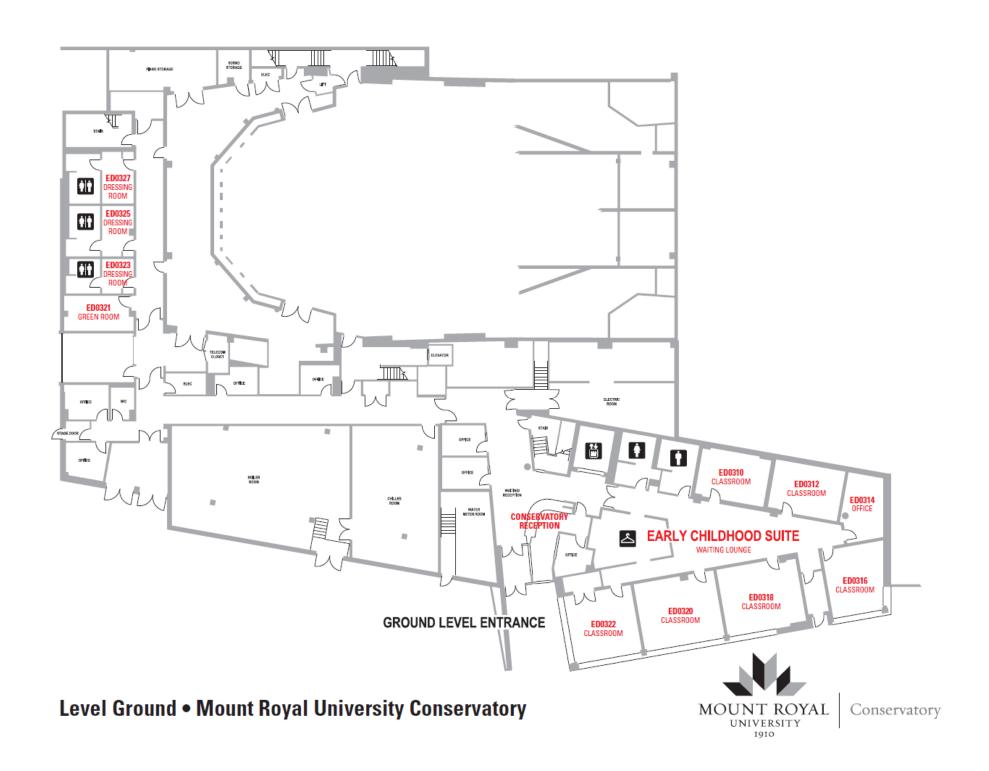

## Parking nearest Mount Royal University Conservatory and Bella Concert Hall

We are located at:

4825 Richard Road SW, Calgary, ABT3E 7P7 MRU Conservatory Front Desk 403.440.6821

Guests and visitors to Mount Royal University have access to many convenient and affordable parking options around campus. All visitors' parking requires payment or a valid permit.

## **Recommended Parking Lots**

Lot 7 Conservatory/Taylor Centre for the Performing Arts

6am-4pm \$4.75/hr \$19.00 max

**Lot 6A Riddell Library** 

6am-4pm \$4.75/hr \$19.00 max

East Gate Parkade (P1 – P4)

6am-4pm \$4.75/hr \$19.00 max

Lot 8 (after 4pm)