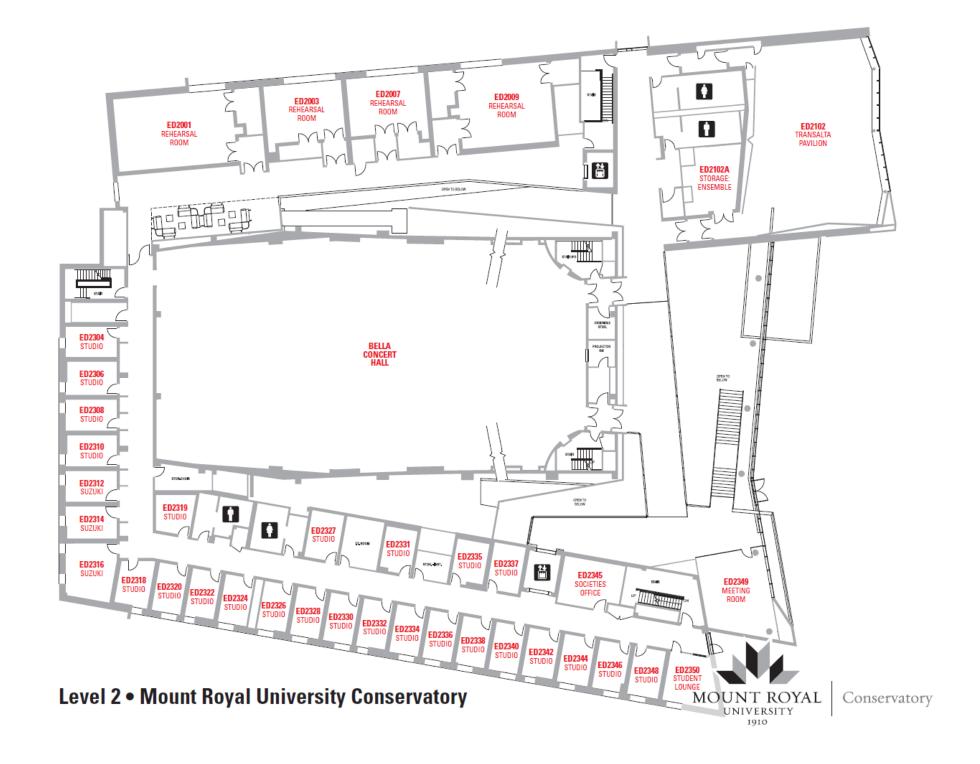

## Parking nearest Mount Royal University Conservatory and Bella Concert Hall

We are located at:

4825 Richard Road SW, Calgary, ABT3E 7P7 MRU Conservatory Front Desk 403.440.6821

Guests and visitors to Mount Royal University have access to many convenient and affordable parking options around campus. All visitors' parking requires payment or a valid permit.

## **Recommended Parking Lots**

Lot 7 Conservatory/Taylor Centre for the Performing Arts

6am-4pm \$4.75/hr \$19.00 max

**Lot 6A Riddell Library** 

6am-4pm \$4.75/hr \$19.00 max

East Gate Parkade (P1 – P4)

6am-4pm \$4.75/hr \$19.00 max

Lot 8 (after 4pm)