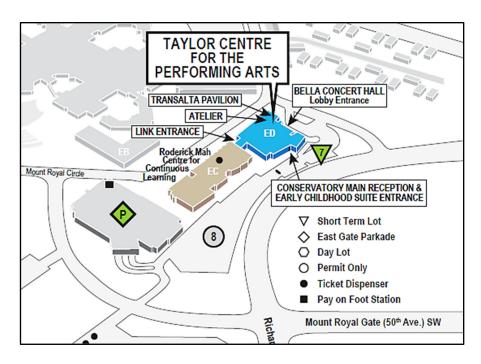

## Parking nearest Mount Royal University Conservatory and Bella Concert Hall

We are located at:

4825 Richard Road SW, Calgary, ABT3E 7P7 MRU Conservatory Front Desk 403.440.6821

Guests and visitors to Mount Royal University have access to many convenient and affordable parking options around campus. All visitors' parking requires payment or a valid permit.

## **Recommended Parking Lots**

Lot 7 Conservatory/Taylor Centre for the Performing Arts

6am-4pm \$4.75/hr \$19.00 max

**Lot 6A Riddell Library** 

6am-4pm \$4.75/hr \$19.00 max

East Gate Parkade (P1 – P4)

6am-4pm \$4.75/hr \$19.00 max

Lot 8 (after 4pm)