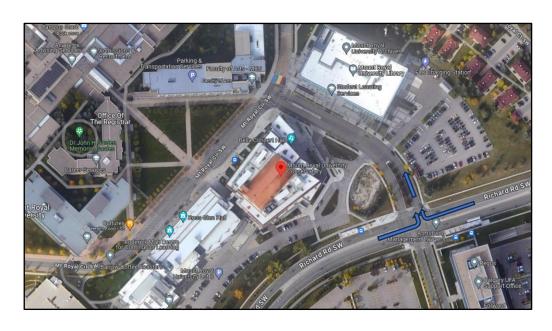

## Parking nearest Mount Royal University Conservatory and Bella Concert Hall

We are located at:

4825 Richard Road SW, Calgary, ABT3E 7P7 MRU Conservatory Front Desk 403.440.6821

Guests and visitors to Mount Royal University have access to many convenient and affordable parking options around campus. All visitors' parking requires payment or a valid permit.

## **Recommended Parking Lots**

Lot 7 Conservatory/Taylor Centre for the Performing Arts

6am-4pm \$4.75/hr \$19.00 max

**Lot 6A Riddell Library** 

6am-4pm \$4.75/hr \$19.00 max

East Gate Parkade (P1 – P4)

6am-4pm \$4.75/hr \$19.00 max

Lot 8 (after 4pm)