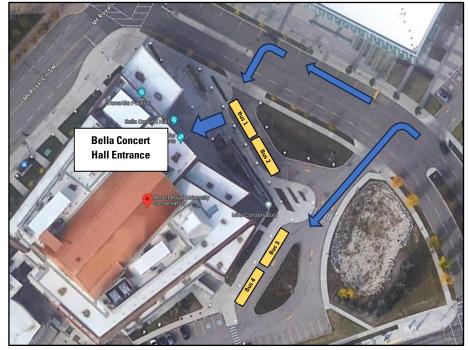

## Parking nearest Mount Royal University Conservatory and Bella Concert Hall

We are located at:

4825 Richard Road SW, Calgary, ABT3E 7P7 MRU Conservatory Front Desk 403.440.6821

Guests and visitors to Mount Royal University have access to many convenient and affordable parking options around campus. All visitors' parking requires payment or a valid permit.

## **Recommended Parking Lots**

Lot 7 Conservatory/Taylor Centre for the Performing Arts

6am-4pm \$4.75/hr \$19.00 max

**Lot 6A Riddell Library** 

6am-4pm \$4.75/hr \$19.00 max

East Gate Parkade (P1 – P4)

6am-4pm \$4.75/hr \$19.00 max