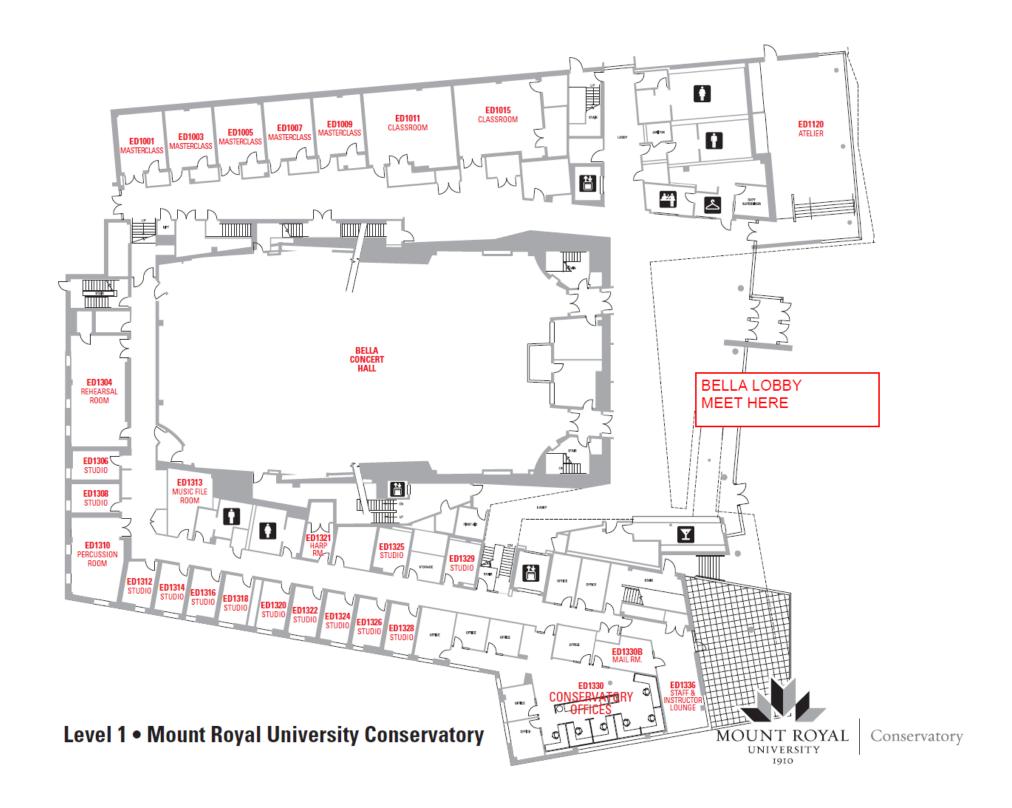

## Parking nearest Mount Royal University Conservatory and Bella Concert Hall

We are located at:

4825 Richard Road SW, Calgary, ABT3E 7P7 MRU Conservatory Front Desk 403.440.6821

Guests and visitors to Mount Royal University have access to many convenient and affordable parking options around campus. All visitors' parking requires payment or a valid permit.

## **Recommended Parking Lots**

Lot 7 Conservatory/Taylor Centre for the Performing Arts

6am-4pm \$4.75/hr \$19.00 max

**Lot 6A Riddell Library** 

6am-4pm \$4.75/hr \$19.00 max

East Gate Parkade (P1 – P4)

6am-4pm \$4.75/hr \$19.00 max

Lot 8 (after 4pm)