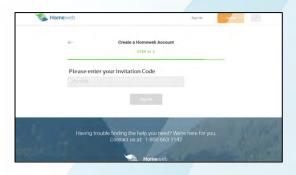

## 1: Visit: Homeweb.ca

2: Click create an account and enter your invitation code

3: Enter your name, preferred email address and a few other pieces of information to create your profile

4: A key component of Pathfinder, Homewood PulseCheck will ask for a few additional details including how you're feeling and your primary area of interest or concern